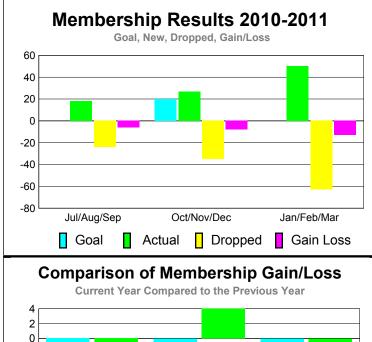

## YTD Status Quo Clubs 2010-2011

Status Quo Clubs Compared to Status Quo Members

6
4
2
0
-2
-4
-6

Jul/Aug/Sep Oct/Nov/Dec Jan/Feb/Mar

Status Quo Clubs Total Status Quo Members

| <u> MEMBERSHIP</u> |                     |                    |                   |                 |                        |  |
|--------------------|---------------------|--------------------|-------------------|-----------------|------------------------|--|
|                    | <u>N</u>            | <u> Aember</u>     | <u>Membership</u> |                 |                        |  |
|                    | 2010-2011           |                    |                   |                 | 2009-2010              |  |
|                    |                     | _                  |                   |                 |                        |  |
|                    | Net                 | Actual             | Actual            | Gain/           | Gain/                  |  |
| Month              | Memb<br><u>Goal</u> | New<br><u>Memb</u> | Dropped<br>Memb   | Loss of<br>Memb | Loss of<br><u>Memb</u> |  |
| Jul/Aug/Sep        | 0                   | 18                 | -24               | -6              | -6                     |  |
| Oct/Nov/Dec        | 20                  | 27                 | -35               | -8              | 4                      |  |
| Jan/Feb/Mar        | 0                   | 50                 | -63               | -13             | -9                     |  |
| Totals             | 20                  | 95                 | -122              | -27             | -11                    |  |