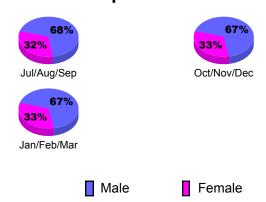

tual            | Gain/           | Gain/                  |  |
| Month              | Memb<br><u>Goal</u> | New<br><u>Memb</u> | Dropped<br>Memb   | Loss of<br>Memb | Loss of<br><u>Memb</u> |  |
| Jul/Aug/Sep        | 0                   | 18                 | -24               | -6              | -6                     |  |
| Oct/Nov/Dec        | 20                  | 27                 | -35               | -8              | 4                      |  |
| Jan/Feb/Mar        | 0                   | 50                 | -63               | -13             | -9                     |  |
| Totals             | 20                  | 95                 | -122              | -27             | -11                    |  |



## Gender Comparison 2010-2011

Oct/Nov/Dec

Jan/Feb/Mar

Previous Year