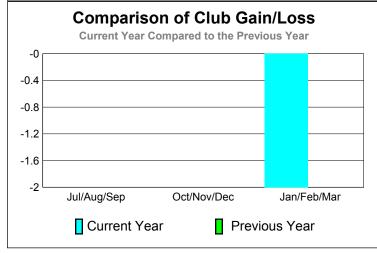

GMT: ED J LECIUS Location: MARYLAND GMT CA: 1

|             |                            | <u>Club</u><br><b>201</b>     | <u>Clubs</u><br>2009-2010         |                                  |                                  |
|-------------|----------------------------|-------------------------------|-----------------------------------|----------------------------------|----------------------------------|
| Month       | New<br>Club<br><u>Goal</u> | Actual<br>New<br><u>Clubs</u> | Actual<br>Dropped<br><u>Clubs</u> | Gain/<br>Loss of<br><u>Clubs</u> | Gain/<br>Loss of<br><u>Clubs</u> |
| Jul/Aug/Sep | 0                          | 0                             | 0                                 | 0                                | 0                                |
| Oct/Nov/Dec | 1                          | 0                             | 0                                 | 0                                | 0                                |
| Jan/Feb/Mar | 0                          | 0                             | -2                                | -2                               | 0                                |